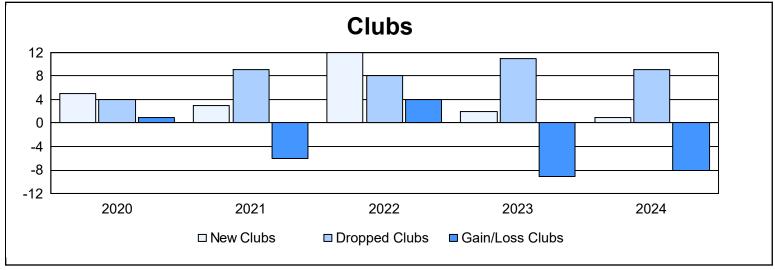

District 354 A As of June 2024 Cumulative

| Year      | New<br>Clubs | Dropped<br>Clubs | Gain/<br>Loss<br>Clubs | New<br>Members | Charter<br>Members | Reinstate<br>Members | Transfer<br>Members | Total<br>Member<br>Added | Total<br>Members<br>Dropped | Gain/<br>Loss<br>Members |
|-----------|--------------|------------------|------------------------|----------------|--------------------|----------------------|---------------------|--------------------------|-----------------------------|--------------------------|
| 2019-2020 | 5            | 4                | 1                      | 331            | 133                | 34                   | 24                  | 522                      | 651                         | -129                     |
| 2020-2021 | 3            | 9                | -6                     | 237            | 68                 | 11                   | 4                   | 320                      | 469                         | -149                     |
| 2021-2022 | 12           | 8                | 4                      | 255            | 306                | 4                    | 6                   | 571                      | 569                         | 2                        |
| 2022-2023 | 2            | 11               | -9                     | 388            | 105                | 11                   | 8                   | 512                      | 765                         | -253                     |
| 2023-2024 | 1            | 9                | -8                     | 361            | 32                 | 17                   | 6                   | 416                      | 528                         | -112                     |
| Average   | 5            | 8                | -4                     | 314            | 129                | 15                   | 10                  | 468                      | 596                         | -128                     |