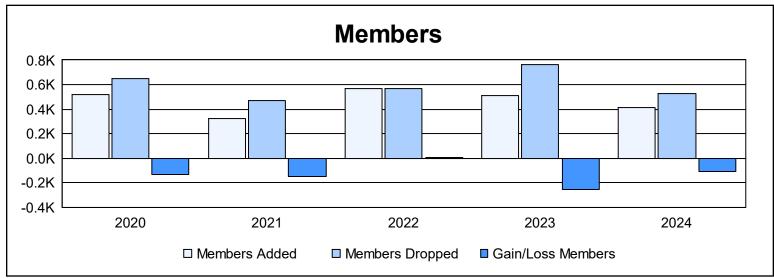

District 354 A As of June 2024 Cumulative

| Year      | New<br>Clubs | Dropped<br>Clubs | Gain/<br>Loss<br>Clubs | New<br>Members | Charter<br>Members | Reinstate<br>Members | Transfer<br>Members | Total<br>Member<br>Added | Total<br>Members<br>Dropped | Gain/<br>Loss<br>Members |
|-----------|--------------|------------------|------------------------|----------------|--------------------|----------------------|---------------------|--------------------------|-----------------------------|--------------------------|
| 2019-2020 | 5            | 4                | 1                      | 331            | 133                | 34                   | 24                  | 522                      | 651                         | -129                     |
| 2020-2021 | 3            | 9                | -6                     | 237            | 68                 | 11                   | 4                   | 320                      | 469                         | -149                     |
| 2021-2022 | 12           | 8                | 4                      | 255            | 306                | 4                    | 6                   | 571                      | 569                         | 2                        |
| 2022-2023 | 2            | 11               | -9                     | 388            | 105                | 11                   | 8                   | 512                      | 765                         | -253                     |
| 2023-2024 | 1            | 9                | -8                     | 361            | 32                 | 17                   | 6                   | 416                      | 528                         | -112                     |
| Average   | 5            | 8                | -4                     | 314            | 129                | 15                   | 10                  | 468                      | 596                         | -128                     |